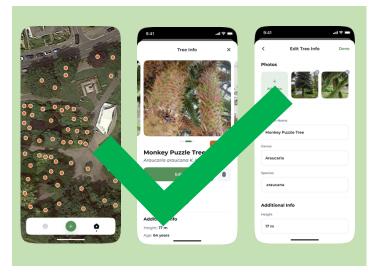

## Map and label digitally.

- **X** Expensive and time-consuming to maintain
- × Environmentally damaging
- X Damaging to trees
- × Easily lost, perish, fade and "disappear"
- **X** Limited information

## **Tremap Features for Private Gardens**

- 1) Map and digitally label up to 200 trees and plants on your phone (more options for bigger collections available)
- 2) Cloud based Tremap Web Portal View/edit/add collection information on your desktop.
- 3) Share access for up to 3 users lets others you trust add/edit collection information.
- 4) Attach up to 3 photos per tree record pruning, flowering and other details
- 5) Secure your garden reserve access to your digital collection and virtual property boundaries.