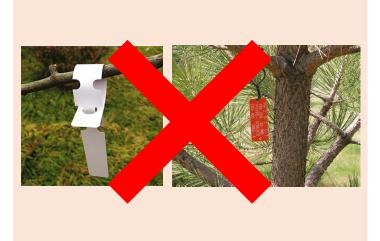

## Fed up with physical labels?

## Map and label digitally.

- **X** Expensive and time-consuming to maintain
- × Environmentally damaging
- X Damaging to trees
- × Easily lost, perish, fade and "disappear"
- **X** Limited information